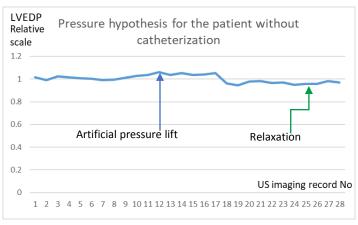

## We present

- E-POS
- A real-time system
- fully non-invasive estimation and comparative prediction of pressures in cardiac chambers.
- in particular LVEDP and RVEDP.
- During the current study we demonstrate the capability of the system to operate in an entirely non-invasive manner eliminating the requirement for the initial invasive calibration.