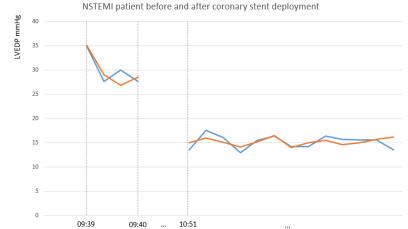

## LVP Jerk and LVEDP

· LVP jerk analysis is the key for automatic LVEDP extraction from the pressure sensor data