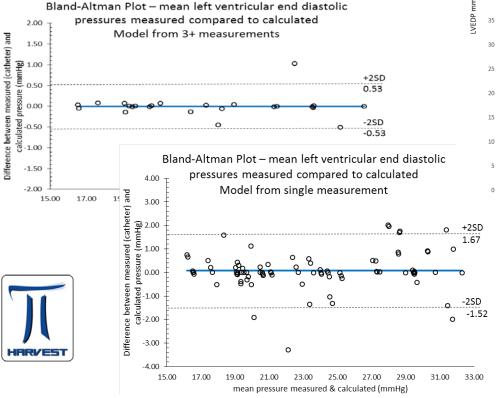

## We present

- E-POS
- A real-time system
- fully non-invasive estimation and comparative prediction of pressures in cardiac chambers.
- in particular LVEDP and RVEDP.
- During the current study we demonstrate the capability of the system to operate in an entirely non-invasive manner eliminating the requirement for the initial invasive calibration.