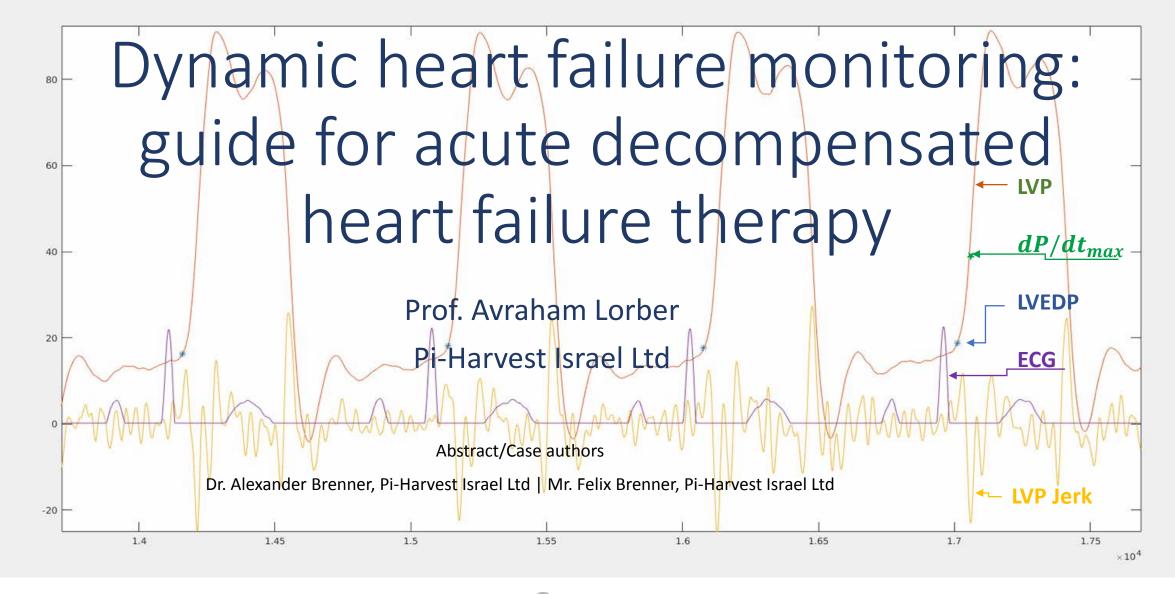

## LVP Jerk and LVEDP

· LVP jerk analysis is the key for automatic LVEDP extraction from the pressure sensor data