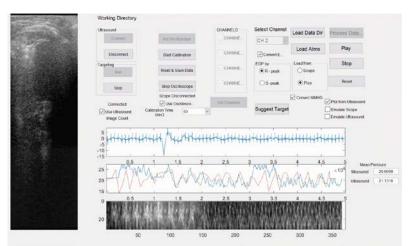

## ICPM system: Data acquisition and Calibration

ICPM system - a guide for Acute Decompensated heart failure treatment with improved real time data monitoring.

Time HH:mm

The goal is to provide an accurate information to control heart failure in real time reducing the hospitalization rate and therapeutic costs.

## We present

- E-POS
- A real-time system
- fully non-invasive estimation and comparative prediction of pressures in cardiac chambers.
- in particular LVEDP and RVEDP.
- During the current study we demonstrate the capability of the system to operate in an entirely non-invasive manner eliminating the requirement for the initial invasive calibration.