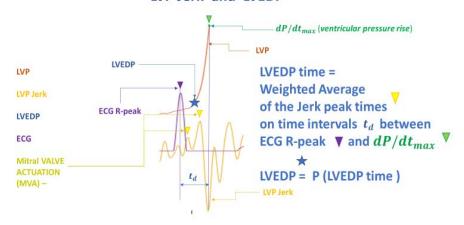

## LVP Jerk and LVEDP

· LVP jerk analysis is the key for automatic LVEDP extraction from the pressure sensor data