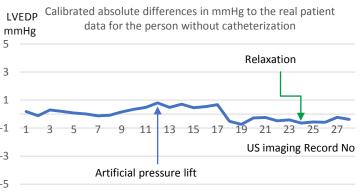

## We present

- E-POS
- A real-time system
- fully non-invasive estimation and comparative prediction of pressures in cardiac chambers.
- in particular LVEDP and RVEDP.
- During the current study we demonstrate the capability of the system to operate in an entirely non-invasive manner eliminating the requirement for the initial invasive calibration.